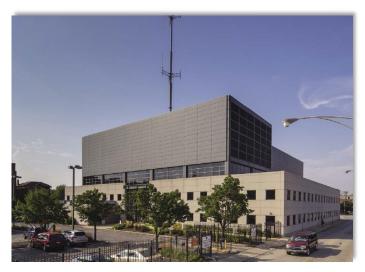

### FULTON MARKET PLUG AND PLAY LOFT OFFICE TECH SPACE WITH PARKING AVAILABLE FOR LEASE

#### Features:

- Elevator/Doorman building with up to 20 parking spaces.
- Farpoint Development's current office space.
- Located on the corner of Randolph and Racine, 2 blocks from the McDonald's headquarters.
- Short-term leases available up to 5 years.
- 24/7 On-Site Security.