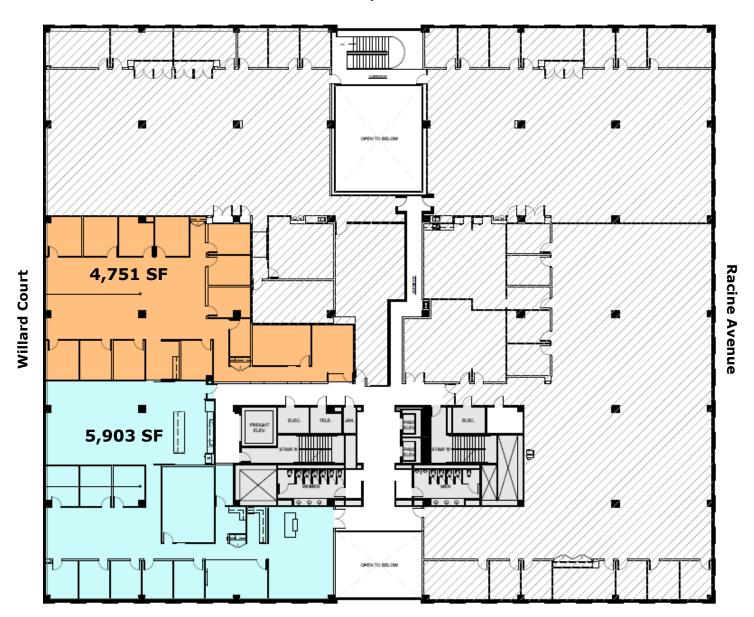

**Space Available: 10,654 SF** 

**Divisible to:** 5,903 SF & 4,751 SF

**Lease Rate:** \$37.50 MG

**Utilities included** 

ADAM SCHNEIDERMAN, SIOR

847-826-4467

ADAM@STRAUSSREALTY.COM

STRAUSS REALTY, LTD.

#### **Randolph Street**

ADAM SCHNEIDERMAN, SIOR
847-826-4467
ADAM@STRAUSSREALTY.COM

STRAUSS REALTY, LTD.

4220 W. Montrose avenue Chicago, Illinois 60641 Phone: 773-736-3600